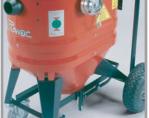

## **WSP** Series Wet/Dry Vacuum

Get rid of the mop and bucket with Ruwac's Wet Vacuum. Specifically engineered to vacuum and pump at the same time, its long lasting motor and upgradeable housing ensures lifelong durability no matter what the application. You'll never have to lift another heavy load: emptying is as easy as flicking a switch. Our pump removes liquids at 38 gallons per minute, and the vacuum features an 8 inch discharge plate for solid matter. We feature a compression cast composite housing that will never dent or rust. It is also equipped with a float assembly that monitors liquid intake, eliminating the chance for overflow. A complete line of accessories is available to compliment the Ruwac Wet Vacuum. Save time and money - add one to your job, today.