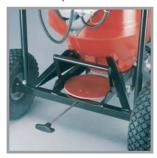

Rugged, compression cast modular housing is abrasion, dent, and corrosion resistant.

Rear ball valve makes dumping residual liquids simple and fast.

Foot lever acutated bottom discharge is ideal for emptying solids.