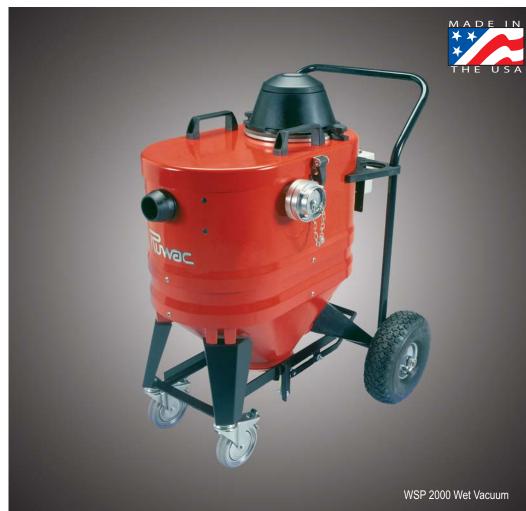

## WSP Series Wet/Dry Vacuum

## **WSP** Series Wet/Dry Vacuum

Get rid of the mop and bucket with Ruwac's Wet Vacuum. Specifically engineered to vacuum and pump at the same time, its long lasting motor and upgradeable housing ensures lifelong durability no matter what the application. You'll never have to lift another heavy load: emptying is as easy as flicking a switch. Our pump removes liquids at 38 gallons per minute, and the vacuum features an 8 inch discharge plate for solid matter. We feature a compression cast composite housing that will never dent or rust. It is also equipped with a float assembly that monitors liquid intake, eliminating the chance for overflow. A complete line of accessories is available to compliment the Ruwac Wet Vacuum. Save time and money - add one to your job, today.

Rugged, compression cast modular housing is abrasion, dent, and corrosion resistant.

Rear ball valve makes dumping residual liquids simple and fast.

Foot lever acutated bottom discharge is ideal for emptying solids.