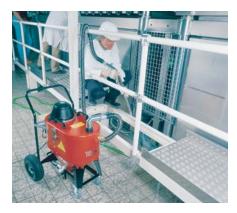

## **WSP** Series Wet/Dry Vacuum

Get rid of the mop and bucket with Ruwac's Wet Vacuum. Specifically engineered to vacuum and pump at the same time, its long lasting motor and upgradeable housing ensures lifelong durability no matter what the application. You'll never have to lift another heavy load: emptying is as easy as flicking a switch. Our pump removes liquids at 38 gallons per minute, and the vacuum features an 8 inch discharge plate for solid matter. We feature a compression cast composite housing that will never dent or rust. It is also equipped with a float assembly that monitors liquid intake, eliminating the chance for overflow. A complete line of accessories is available to compliment the Ruwac Wet Vacuum. Save time and money - add one to your job, today.

## **Ideal Applications:**

- Auto Detailing
- Flood Cleanup
- Sump Cleaning
- Hotel Maintenance
- Fire Damage Restoration
- Food Maufacturer Washdowns
- Industrial and Commerical Water Recovery from Power Washing