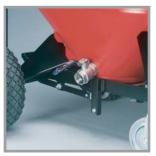

Rugged, compression cast modular housing is abrasion, dent, and corrosion resistant.

Rear ball valve makes dumping residual liquids simple and fast.

Foot lever acutated bottom discharge is ideal for emptying solids.