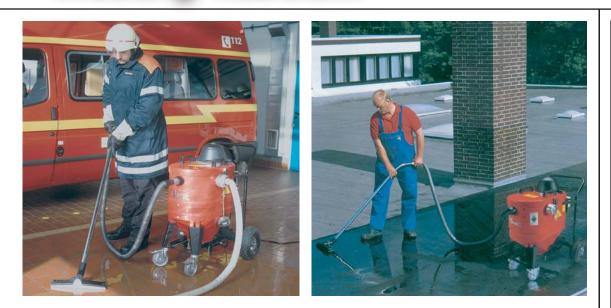

## **Ideal Applications:**

- Auto Detailing
- Flood Cleanup
- Sump Cleaning
- Hotel Maintenance
- Fire Damage Restoration
- Food Maufacturer Washdowns
- Industrial and Commerical Water Recovery from Power Washing

## **WSP** Series Wet/Dry Vacuum

Get rid of the mop and bucket with Ruwac's Wet Vacuum. Specifically engineered to vacuum and pump at the same time, its long lasting motor and upgradeable housing ensures lifelong durability no matter what the application. You'll never have to lift another heavy load: emptying is as easy as flicking a switch. Our pump removes liquids at 38 gallons per minute, and the vacuum features an 8 inch discharge plate for solid matter. We feature a compression cast composite housing that will never dent or rust. It is also equipped with a float assembly that monitors liquid intake, eliminating the chance for overflow. A complete line of accessories is available to compliment the Ruwac Wet Vacuum. Save time and money - add one to your job, today.